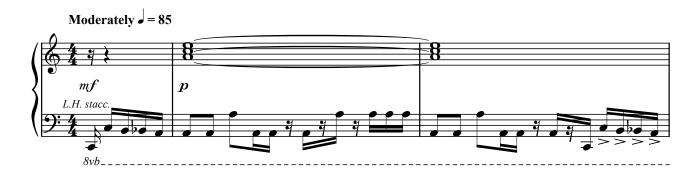

## **Pigstep**

from Minecraft

## Sheet Music Boss

Piano Arrangement Arranged by Rafał Bienias Edited by Samuel Dickenson (APRA, AMC) Music by Lena Raine

© 2020 TuneCore Digital Music All Rights Reserved