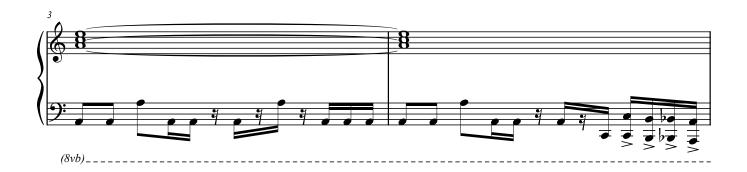

## **Pigstep**

from Minecraft

## Sheet Music Boss

Piano Arrangement Arranged by Rafał Bienias Edited by Samuel Dickenson (APRA, AMC) Music by Lena Raine

© 2020 TuneCore Digital Music All Rights Reserved